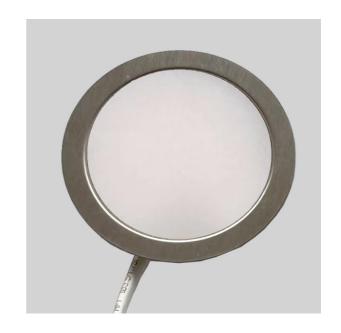

## **Stainless Steel IDD LED Spot 12V**

SP002D • Stainless Steel IDD LED Spot 12Vdc

## **Product Highlights**

- Stainless Steel Lampbody in brushed finish
- High Efficient LEDs Ra>90 (Ra>95 Optional)
- Directional light via opal diffuser to minimize glare
- · Mounting with SS clips
- · Can be retrofitted with mounting ring
- UV-resistant PC diffuser against discoloring overtime