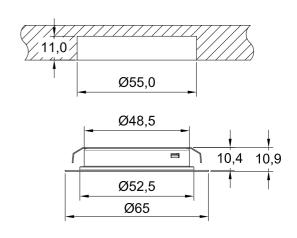

## **Specifications**

| LED type               | 3000K            |
|------------------------|------------------|
| Volt (Vdc)             | 12               |
| Wattage (total)        | 2.4              |
| IP class               | IP44             |
| CRI                    | 90 (95 optional) |
| LED Q'ty(pcs)          | 24               |
| Energy class           | D                |
| Lifetime LED (hrs)     | 50000            |
| Diameter (mm)          | 65               |
| Depth (mm)             | 10.9             |
| Connection             | Connector        |
| Material               | Stainless Steel  |
| Color / Finish         | Brushed Steel    |
| Input cable length (m) | 2                |
| Mounting brackets      | Included         |
| Dimmer/switch function | -                |