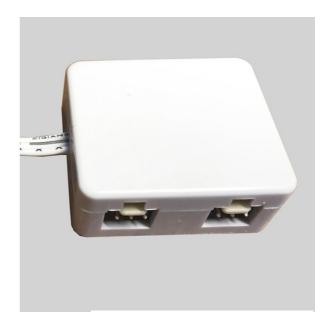

## 4-way CCT Distributor 12/24V

L901 • 4-way distributor

## **Product Highlights**

- 4-way distribution Box
- · Accessories for CCT controllers
- 0.1 meters Length(customized)
- 12V Max.6A / 24V Max.3.5A(Max.3A per port)
- Used when several lights must be connected to the same sensor