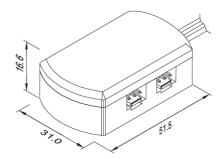

## 4-way CCT Distributor 12/24V

L901 • 4-way distributor

## **Product Highlights**

- 4-way distribution Box
- · Accessories for CCT controllers
- 0.1 meters Length(customized)
- 12V Max.6A / 24V Max.3.5A(Max.3A per port)
- Used when several lights must be connected to the same sensor